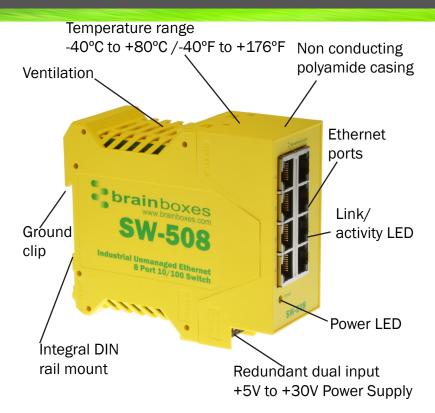

# Hardware Specifications: SW-5XX

### SW-5XX:

The black numbered power terminal block is removable. Two separate sets of power supply inputs terminals are provided, one to +VA and -V and the other to +VB and -V. This provides redundancy; the second power supply automatically takes over in the event of a failure of the first one. If only one power supply is connected then the negative must be connected to one of the -V pairs. The positive can be connected to either the +VA or +VB pins. Power LED will light green when correctly connected.

| PIN | FUNCTION         |
|-----|------------------|
| 1   | -V               |
| 2   | +VA              |
| 3   | +VB              |
| 4   | -V               |
| 5   | Functional Earth |