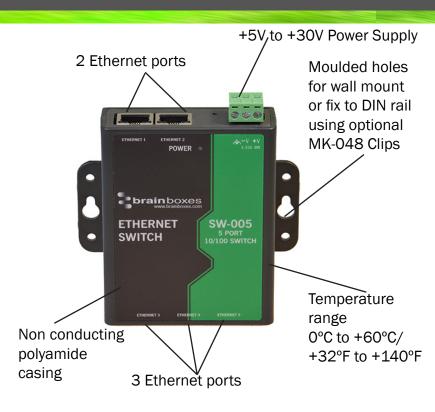

# Hardware Specifications: SW-005

### SW-005:

The three pin power terminal block is removable. Power LED will light green when correctly connected.

| PIN | FUNCTION         |  |
|-----|------------------|--|
| 1   | +V Power         |  |
| 2   | -V Power         |  |
| 3   | Functional Earth |  |