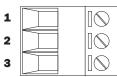

### SW-005:

The three pin power terminal block is removable. Power LED will light green when correctly connected.

| PIN | FUNCTION         |  |
|-----|------------------|--|
| 1   | +V Power         |  |
| 2   | -V Power         |  |
| 3   | Functional Earth |  |